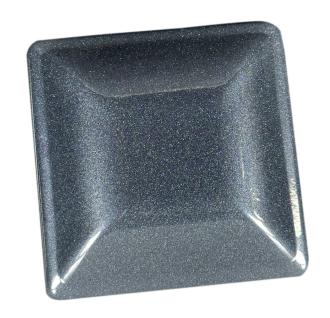

### HIGH LUSTER SATIN SHOTS001

Your imagination is your limitation, add High Luster Satin to your colors!

Works great with all powder paints and colors, especially darker and translucent colors! Add it to your clear coat for even more depth.

#### **FEATURES:**

- 5 grams per bottle
- Micron Size: 5-25µm
- Temperature Limit 400°F
- Recommended Pour: 1 shot per 1lb of solid color / 1 shot per 2lbs of clear coat
- Shot mixed with Super Mirror Clear & coated over Satin Black base